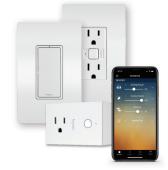

## adorne<sup>®</sup> Netatmo

### The smartest way to take control of lights and power, optimized for an ultra-reliable whole home experience.

Leveraging leading smart home technology to establish a robust and dedicated mesh network, both adorne® with Netatmo and radiant® with Netatmo are smart lighting solutions with unprecedented range and reliability. Start with a Smart Gateway, then watch the network get stronger with every switch or outlet you add. All for dependable performance throughout an entire home - even in areas where Wi-Fi signals typically struggle.

Plus, with a variety of gateways, switches, dimmers and outlets available - including battery-powered, wireless switches for easily adding 3-way control anywhere you want it - these solutions can be custom fit to your needs. Then simply connect with Amazon Alexa, Google Home or Apple HomeKit, or integrate with home automation systems, for next-level control.