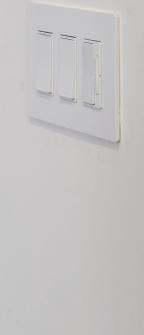

# the radiant<sup>®</sup> collection

Clean lines and classic colors, for a sophisticated touch. Coordinating wall plates included with radiant smart devices. Available with Wi-Fi or with Netatmo.

#### Color:

Е

The radiant® Collection offers three device colors with matching wall plates