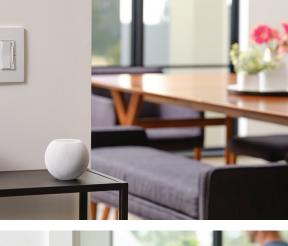

## the **adorne**<sup>®</sup> collection</sup>

Bold and beautiful, in the signature square. Select your wall plates from over 30 colors and finish options. *Available with Netatmo.* 

Available from the adorne and radiant Collections, Legrand's selection of smart devices elevate any space with exceptional style. Then coordinate with the full collections of designer switches and outlets for a cohesive look throughout the home and a perfect finishing touch for every room.

## adorne<sup>®</sup> Netatmo

### The smartest way to take control of lights and power, optimized for an ultra-reliable whole home experience.

Leveraging leading smart home technology to establish a robust and dedicated mesh network, both adorne® with Netatmo and radiant® with Netatmo are smart lighting solutions with unprecedented range and reliability. Start with a Smart Gateway, then watch the network get stronger with every switch or outlet you add. All for dependable performance throughout an entire home - even in areas where Wi-Fi signals typically struggle.