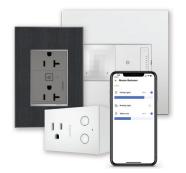

## adorne<sup>®</sup> Netatmo

### The smartest way to take control of lights and power, optimized for an ultra-reliable whole home experience.

Leveraging leading smart home technology to establish a robust and dedicated mesh network, both adorne® with Netatmo and radiant® with Netatmo are smart lighting solutions with unprecedented range and reliability. Start with a Smart Gateway, then watch the network get stronger with every switch or outlet you add. All for dependable performance throughout an entire home - even in areas where Wi-Fi signals typically struggle.

Plus, with a variety of gateways, switches, dimmers and outlets available - including battery-powered, wireless switches for easily adding 3-way control anywhere you want it - these solutions can be custom fit to your needs. Then simply connect with Amazon Alexa, Google Home or Apple HomeKit, or integrate with home automation systems, for next-level control.