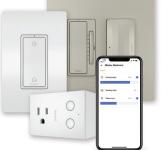

## radiant<sup>®</sup> Wi-Fi

### The smartest way to take control of your lights.

Connecting directly to your home Wi-Fi for fast and easy setup in one or a few rooms, the radiant® with Wi-Fi solution replaces existing switches and outlets in minutes to offer control of your lights and power from any smart device, anywhere.

#### JUST ASK.

Easily connect your radiant with Wi-Fi products to Amazon Alexa or Google Home. Then taking control is as simple as: "Alexa, turn on the lights."