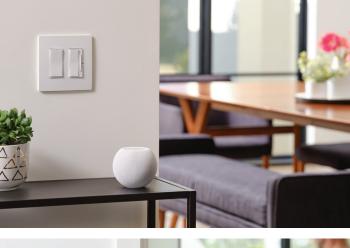

## the **adorne**<sup>®</sup> collection</sup>

Bold and beautiful, in the signature square. Select your wall plates from over 30 colors and finish options. *Available with Netatmo.* 

Available from the adorne and radiant Collections, Legrand's selection of smart devices elevate any space with exceptional style. Then coordinate with the full collections of designer switches and outlets for a cohesive look throughout the home and a perfect finishing touch for every room.

# the radiant<sup>®</sup> collection

Clean lines and classic colors, for a sophisticated touch. Coordinating wall plates included with radiant smart devices. Available with Wi-Fi or with Netatmo.