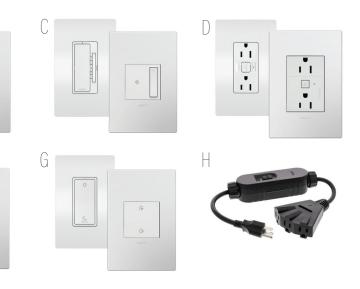

|                                         | START SELECTING YOUR PERFECT SMART SOLUTION:                                                                                                                                                                                                                       | radiant<br>with Wi-Fi              | adorne and radian<br>with Netatmo                                                           |
|-----------------------------------------|--------------------------------------------------------------------------------------------------------------------------------------------------------------------------------------------------------------------------------------------------------------------|------------------------------------|---------------------------------------------------------------------------------------------|
|                                         | Network Type                                                                                                                                                                                                                                                       | Star                               | Self-Healing Mesh                                                                           |
|                                         | System Expandability                                                                                                                                                                                                                                               | ~20 devices                        | ~100+ devices*                                                                              |
|                                         | Energy Monitoring                                                                                                                                                                                                                                                  | No                                 | Yes                                                                                         |
|                                         | Mobile App                                                                                                                                                                                                                                                         | Legrand<br>Smart Lights            | Legrand<br>Home + Control                                                                   |
|                                         | Compatibility                                                                                                                                                                                                                                                      | Amazon<br>Alexa,<br>Google<br>Home | Amazon Alexa,<br>Google Home, Apple<br>HomeKit, Open<br>API for additional<br>compatibility |
| ••••••••••••••••••••••••••••••••••••••• | Smart Gateway or Smart Surface-Mount Gateway<br>• Establishes a robust, dedicated network to secure dependable performance<br>*Required for adorne and radiant with Netatmo products                                                                               |                                    | Х                                                                                           |
|                                         | <ul> <li>Smart Switch</li> <li>Easily replaces a standard or existing switch</li> <li>Allows convenient on/off control of lights from anywhere</li> </ul>                                                                                                          | X                                  | х                                                                                           |
|                                         | Smart Tru-Universal Dimmer<br>• Allows convenient on/off and light level control from anywhere<br>• Compatible with virtually any 120V dimmable bulb                                                                                                               | Х                                  | Х                                                                                           |
|                                         | <ul> <li>Smart 15A or 20A Outlet</li> <li>Easily replaces a standard or existing outlet</li> <li>Monitors and controls plugged-in appliances, electronics or lights</li> <li>Tamper-Resistant</li> <li>One outlet is controlled, the other is always on</li> </ul> | 15A                                | 15A, 20A                                                                                    |
| ••••••••••••••••••••••••••••••••••••••• | <ul> <li>Smart Plug-In Switch or Tru-Universal Dimmer</li> <li>Simply plugs into an existing outlet to allow on/off or dimming control</li> <li>Dimmer version is compatible with virtually any 120V dimmable bulb</li> </ul>                                      | Х                                  | Х                                                                                           |
|                                         | Wireless Smart Switch or Dimmer*<br>• Mounts to any wall or surface for fast, easy 3-way or multi-location control<br>*Must be paired with Smart Switch or Smart Tru-Universal Dimmer                                                                              |                                    | X                                                                                           |
|                                         | Home/Away or Wake/Sleep Wireless Smart Switch<br>• Mounts to any wall or surface for one-touch control of lighting scenes                                                                                                                                          |                                    | Х                                                                                           |
| · · · · · · · · · · · · · · · · · · ·   | Smart Outdoor Switch with GFCI<br>• Simply plugs in for wireless control of up to 3 outdoor loads<br>• GFCI protection included for safety                                                                                                                         | X                                  | •                                                                                           |

NOTE: radiant with Wi-Fi products are not compatible with the Netatmo platform. \*Gateway counts as two devices

В А F II 0. . 