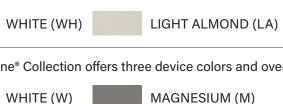

#### Color:

Е

The radiant® Collection offers three device colors with matching wall plates

#### The adorne® Collection offers three device colors and over 30 wall plate colors and finish options