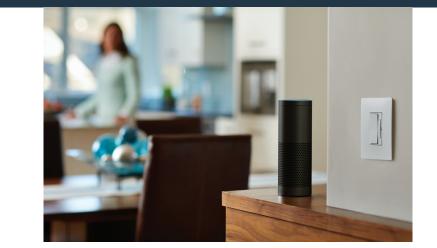

### The smartest way to take control of your lights.

Connecting directly to your home Wi-Fi for fast and easy setup in one or a few rooms, the radiant® with Wi-Fi solution replaces existing switches and outlets in minutes to offer control of your lights and power from any smart device, anywhere.

#### JUST ASK.

Easily connect your radiant with Wi-Fi products to Amazon Alexa or Google Home. Then taking control is as simple as: "Alexa, turn on the lights."